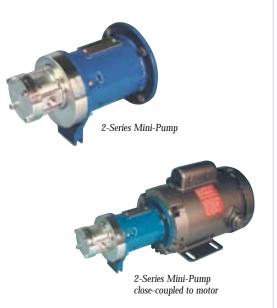

2-SERIES MINI PUMP

## 2-SERIES Mag-Drive Mini Pump

Liquiflo Gear Pumps 2-SERIES MINI PUMP

HIGH-QUALITY

2-Series Mini-Pump close-coupled to motor

2-Series Mini-Pump