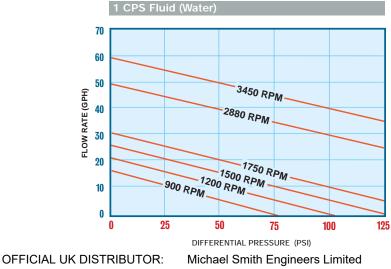

## **2R** PERFORMANCE CURVES

PERFORMANCE CURVES 2 F |

www.michael-smith-engineers.co.uk

Freephone: 0800 316 7891

30 CPS Fluid (Oil)

30 CPS Fluid (Oil)