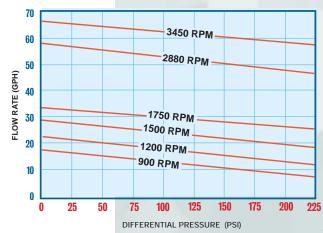

## **2R** PERFORMANCE CURVES

PERFORMANCE CURVES 2 F |

www.michael-smith-engineers.co.uk

Freephone: 0800 316 7891

30 CPS Fluid (Oil)

30 CPS Fluid (Oil)