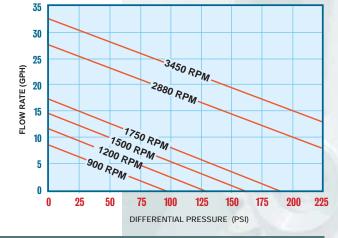

## **2R** PERFORMANCE CURVES

PERFORMANCE CURVES 2 F |

www.michael-smith-engineers.co.uk

Freephone: 0800 316 7891

30 CPS Fluid (Oil)

30 CPS Fluid (Oil)