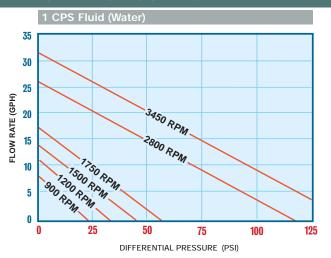

## **2R** PERFORMANCE CURVES

PERFORMANCE CURVES 2 F |

www.michael-smith-engineers.co.uk

Freephone: 0800 316 7891

30 CPS Fluid (Oil)

30 CPS Fluid (Oil)