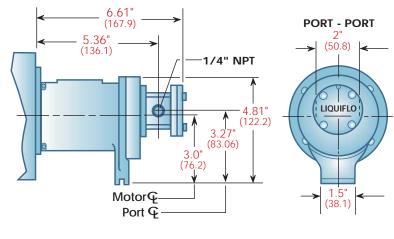

mization

Contact factory.

## MATERIALS AVAILABLE

| HOUSINGS | GEARS    | BEARINGS | SHAFTS   |
|----------|----------|----------|----------|
| 316 SS   | 316 SS   | CARBON   | 316 SS   |
| TITANIUM | ALLOY-C  | PEEK     | TITANIUM |
|          | PEEK     |          |          |
|          | TITANIUM |          |          |

Note: Tungsten Carbide and Chrome Oxide Coated Shafts are available.

| tel.             | 443 North Avenue | Challenge Us |
|------------------|------------------|--------------|
| 908.518.0777     | Garwood          | With Your    |
| fax.             | New Jersey       | Toughest     |
| 908.518.1847     | 07027            | Pumping      |
| www.liquiflo.com | USA              | Applications |

1



Dimensional Data - inches (mm)

## 2-SERIES Mag-Drive Mini Pump



Liquiflo Gear Pumps 2-SERIES MINI PUMP

HIGH-QUALITY

2-Series Mini-Pump close-coupled to motor

2-Series Mini-Pump

## **2R** PERFORMANCE CURVES





PERFORMANCE CURVES 2 F |



www.michael-smith-engineers.co.uk

Freephone: 0800 316 7891

30 CPS Fluid (Oil)

30 CPS Fluid (Oil)