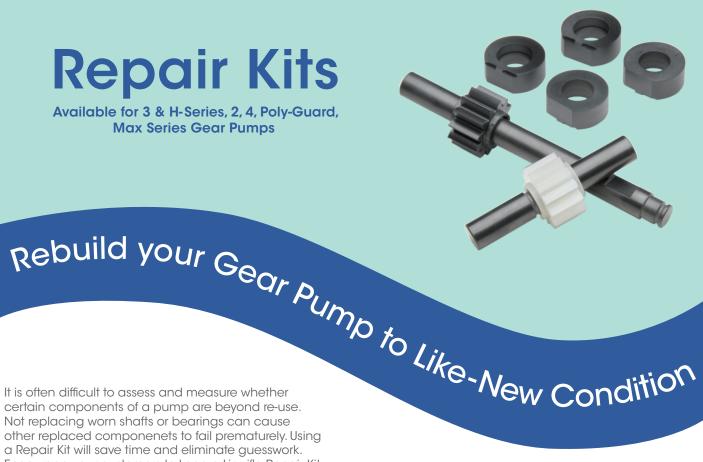

# Repair Kits

Available for 3 & H-Series, 2, 4, Poly-Guard, **Max Series Gear Pumps** 

a Repair Kit will save time and eliminate guesswork. Encourage your customers to keep a Liquiflo Repair Kit on their shelf for every Liquiflo Pump they purchase.

#### THE CONTENTS OF A REPAIR KIT

Repair Kits are available for all Liquiflo gear pumps. These kits offer the simplest method of rebuilding a pump to like-new condition. Shown below are typical repair kits for H-Series and 3-Series gear pumps.