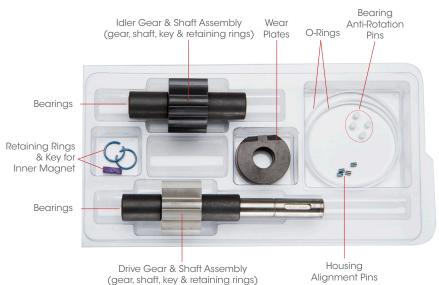

## **MAG-DRIVE PUMP**

### Repair Kits Include:

- Pins
- Keys
- O-Rings
- Drive Gear
- · Idler Gear
- Bearings
- Drive Shaft
- Idler Shaft
- Wear Plates
- Retaining Rings

OFFICIAL UK DISTRIBUTOR: Michael Smith Engineers Ltd www.michael-smith-engineers.co.uk