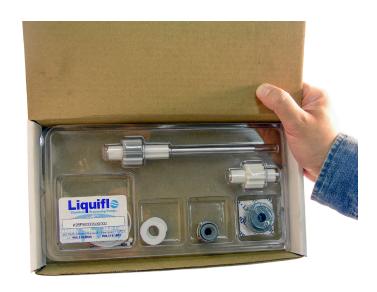

#### THE CONTENTS OF A REPAIR KIT

Repair Kits are available for all Liquiflo gear pumps. These kits offer the simplest method of rebuilding a pump to like-new condition. Shown below are typical repair kits for H-Series and 3-Series gear pumps.

# Repair Kits Include:

- Pins
- Keys
- Seals
- O-Rings
- Drive Gear
- Idler Gear
- Bearings
- Drive Shaft
- Idler Shaft
- Wear Plates
- Retaining Rings