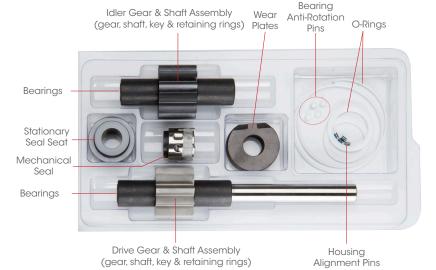

### **SEALED PUMP**

# Repair Kits Include:

- Pins
- Keys
- Seals
- O-Rings
- Drive Gear
- Idler Gear
- Bearings
- Drive Shaft
- Idler Shaft
- Wear Plates
- Retaining Rings