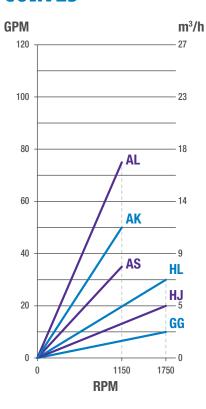

#### **PERFORMANCE**

| MODELS             |                    |                    | <b>SPECIFICATIONS</b> |     |      |                 |       |
|--------------------|--------------------|--------------------|-----------------------|-----|------|-----------------|-------|
| Sealless Mag Drive |                    |                    | Performance           |     |      | Standard Ports  |       |
| Cast<br>Iron       | Steel<br>Externals | Stainless<br>Steel | Max Speed,<br>RPM     | GPM | m³/h | Size,<br>Inches | Type* |
| GG895              | GG893              | GG897              | 1750                  | 10  | 2.3  | 1               | NPT   |
| HJ895              | HJ893              | HJ897              | 1750                  | 20  | 4.5  | 1.5             | NPT   |
| HL895              | HL893              | HL897              | 1750                  | 30  | 6.8  | 1.5             | NPT   |
| AS895              | AS893              | AS897              | 1150                  | 35  | 8    | 3**             | NPT   |
| AK895              | AK893              | AK897              | 1150                  | 50  | 11   | 3**             | NPT   |
| AL895              | AL893              | AL897              | 1150                  | 75  | 17   | 3               | NPT   |

#### **CURVES**