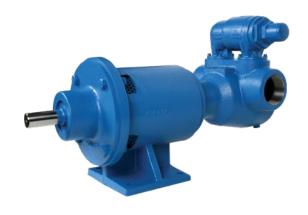

## **FEATURES & BENEFITS**

- Sealless mag drive eliminates the shaft seal to provide the highest level of liquid and vapor containment
- I All liquid and vapor is hermetically sealed in the pump
- I Used especially for hazardous and difficult-to-seal liquids
- Optional high pressure canister for inlet pressures up to 2,250 PSI (155 BAR)

#### **SEALING**

Sealless Mag Drive

#### **DRIVES**

- Motor Mounted Drive
- Bracket Mounted Drive
- Direct-Mounted Drive