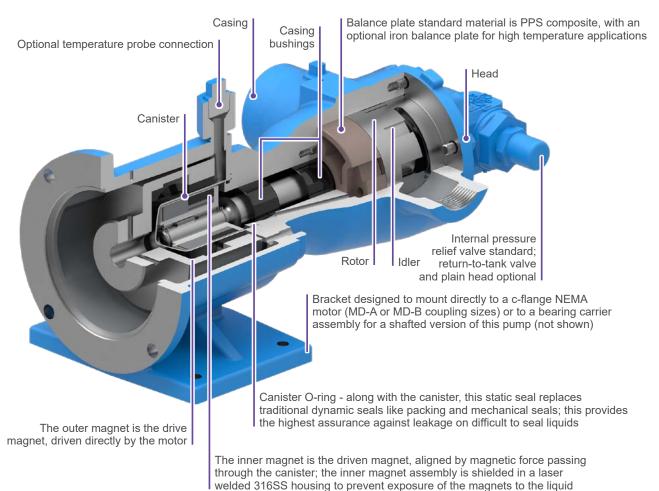

## **FEATURES & BENEFITS**

- Sealless mag drive eliminates the shaft seal to provide the highest level of liquid and vapor containment
- I All liquid and vapor is hermetically sealed in the pump
- I Used especially for hazardous and difficult-to-seal liquids
- Optional high pressure canister for inlet pressures up to 2,250 PSI (155 BAR)

#### **SEALING**

Sealless Mag Drive